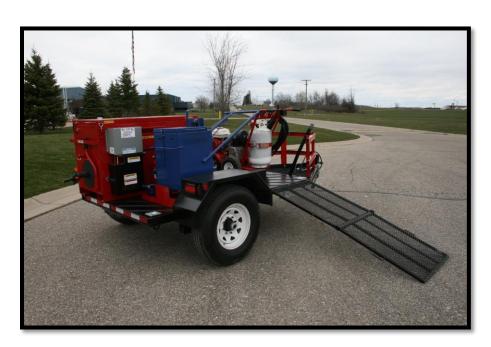

## All-In-One Asphalt Crack Maintenance Trailer

The Asphalt Crack Maintenance trailer is specifically designed to accommodate the Crack Jet II, KM 55 Melter, MA 10 applicator, and is equipped with a utility storage area to store crack fill material and hand tools. The trailer is equipped with a side ramp for easy on and off loading of the equipment. This all in one crack maintenance trailer is perfect for anyone looking to start their own business or anyone looking to expand on their current business. We at KM International want to make it easy for you as a customer to MAKE MONEY and this trailer package does exactly that.

## KM International's All-In-One Asphalt Crack Maintenance Trailer includes:

- KM Crack Jet II Crack Preparation Tool
- KM 55 Rubber Melting Kettle
- MA 10 Rubber Applicator

## All-In-One Asphalt Crack Maintenance Trailer Specifications

- Single 7000 lb. Axle
- 10 D Pin Tie Down Points
- On/Off Ramp
- LED Lighting
- Utility Storage Area
- Dimensions: 159" x 86" x 35"
- Weight: 1,000 lbs. Unloaded (1,695 lbs. Loaded)