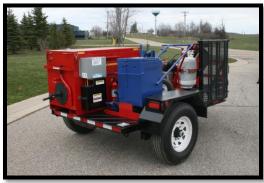

## All-In-One Asphalt Crack Maintenance Trailer

The Asphalt Crack Maintenance trailer is specifically designed to accommodate the Crack Jet II, KM 55 Melter, MA 10 applicator, and is equipped with a utility storage area to store crack fill material and hand tools. The trailer is equipped with a side ramp for easy on and off loading of the equipment. This all in one crack maintenance trailer is perfect for anyone looking to start their own business or anyone looking to expand on their current business. We at KM International want to make it easy for you as a customer to MAKE MONEY and this trailer package does exactly that.

## KM International's All-In-One Asphalt Crack Maintenance Trailer includes:

- KM Crack Jet II Crack Preparation Tool
- KM 55 Rubber Melting Kettle
- MA 10 Rubber Applicator

## All-In-One Asphalt Crack Maintenance Trailer Specifications

- Single 7000 lb. Axle
- 10 D Pin Tie Down Points
- On/Off Ramp
- LED Lighting
- Utility Storage Area
- Dimensions: 159" x 86" x 35"
- Weight: 1,000 lbs. Unloaded (1,695 lbs. Loaded)