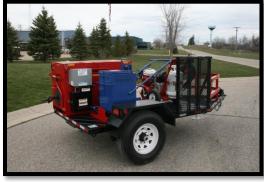

## All-In-One Asphalt Crack Maintenance Trailer

The Asphalt Crack Maintenance trailer is specifically designed to accommodate the Crack Jet II, KM 55 Melter, MA 10 applicator, and is equipped with a utility storage area to store crack fill material and hand tools. The trailer is equipped with a side ramp for easy on and off loading of the equipment. This all in one crack maintenance trailer is perfect for anyone looking to start their own business or anyone looking to expand on their current business. We at KM International want to make it easy for you as a customer to MAKE MONEY and this trailer package does exactly that.

## KM International's All-In-One Asphalt Crack Maintenance Trailer includes:

- KM Crack Jet II Crack Preparation Tool
- KM 55 Rubber Melting Kettle
- MA 10 Rubber Applicator

## All-In-One Asphalt Crack Maintenance Trailer Specifications

- Single 7000 lb. Axle
- 10 D Pin Tie Down Points
- On/Off Ramp
- LED Lighting
- Utility Storage Area
- Dimensions: 159" x 86" x 35"
- Weight: 1,000 lbs. Unloaded (1,695 lbs. Loaded)