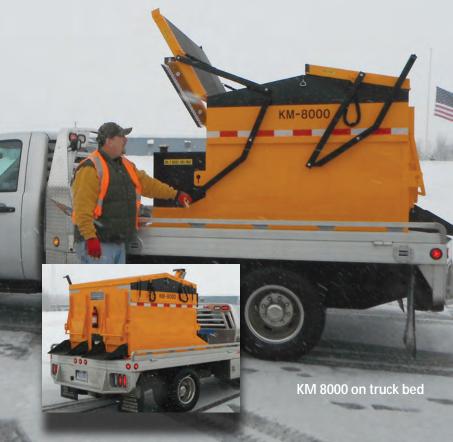

## **KM8000 4-Ton Skid Mount Asphalt Hot Box**

The KM 8000 4-ton Hotbox is designed to fit on the back of a flat bed truck or trailer.

Thermostatically controlled heat allows minimum propane consumption while keeping asphalt at working temperature for up to 3 days.

Reclaim virgin asphalt within 8 to 10 hours, material is ready for use.

- Teamed with the KM Infrared and Asphalt Recyclers, KM Hotbox Reclaimers offer permanent asphalt repairs year-round.
- Extend the working seasons with KM repair equipment.
- No longer do you need to discard virgin asphalt.
- Cantilever doors open with gas shock assistance, requiring less than 15 pounds of pressure.
- All units available in Propane or Diesel. (Diesel box will not fit into pick-up trucks.)