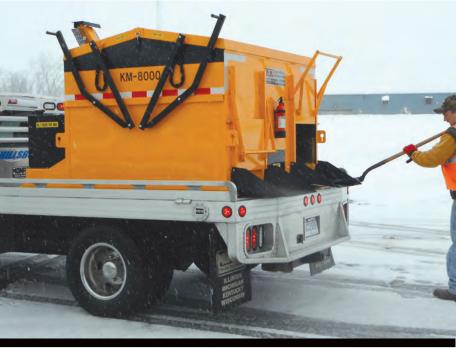

## **KM8000 4-Ton Skid Mount Asphalt Hot Box**

The KM 8000 4-ton Hotbox is designed to fit on the back of a flat bed truck or trailer.

Thermostatically controlled heat allows minimum propane consumption while keeping asphalt at working temperature for up to 3 days.

Reclaim virgin asphalt within 8 to 10 hours, material is ready for use.

- Teamed with the KM Infrared and Asphalt Recyclers, KM Hotbox Reclaimers offer permanent asphalt repairs year-round.
- Extend the working seasons with KM repair equipment.
- No longer do you need to discard virgin asphalt.
- Cantilever doors open with gas shock assistance, requiring less than 15 pounds of pressure.
- All units available in Propane or Diesel. (Diesel box will not fit into pick-up trucks.)