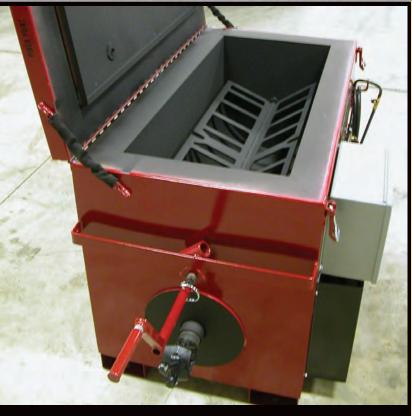

## **KM 55 Rubber Melting Kettle**

The 50,000 BTU propane burner is thermostatically controlled optimizing fuel efficiency and temperature accuracy.

- Self-contained & insulated
- Allows for continuous accurate heating of material without constant monitoring
- The KM 55 consumes half the amount of propane compared to a direct fired kettle
- Equipped with a utility torch for heating the valve, tools, pour pots, etc.
- A two (2) inch flow valve extends out for easy filling of application equipment
- Air Jacketed, operates on convection/conduction heat

## **KM 55 Rubber Melting Kettle Specifications**

| Dimensions:                                     | 24" W x 68" L x 32" H                                           |
|-------------------------------------------------|-----------------------------------------------------------------|
| Capacity:                                       | 55 gallon                                                       |
| Thermostat:                                     | 100-500° controller                                             |
| Heating element:                                | 50,000 BTU propane heating element                              |
| Pilot:                                          | Electronic fuel ignitions with 100% safety shut down capability |
| Insulation:                                     | High efficiency insulation and reflective metal for maximizing  |
|                                                 | fuel economy                                                    |
| Construction:                                   | All welded steel; 16 gauge skin, 14 gauge funnel, 20 gauge      |
|                                                 | opening lid                                                     |
| Weight:                                         | 340 lbs.                                                        |
| Agitation:                                      | 360° hand agitation paddle                                      |
| Specifications subject to change without notice |                                                                 |