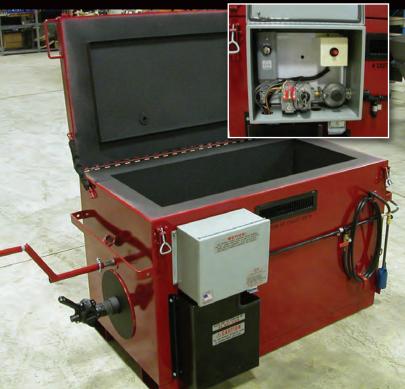

## **KM 55 Rubber Melting Kettle**

The 50,000 BTU propane burner is thermostatically controlled optimizing fuel efficiency and temperature accuracy.

- Self-contained & insulated
- Allows for continuous accurate heating of material without constant monitoring
- The KM 55 consumes half the amount of propane compared to a direct fired kettle
- Equipped with a utility torch for heating the valve, tools, pour pots, etc.
- A two (2) inch flow valve extends out for easy filling of application equipment
- Air Jacketed, operates on convection/conduction heat

## **KM 55 Rubber Melting Kettle Specifications**

| Dimensions:                                     | 24" W x 68" L x 32" H                                           |
|-------------------------------------------------|-----------------------------------------------------------------|
| Capacity:                                       | 55 gallon                                                       |
| Thermostat:                                     | 100-500° controller                                             |
| Heating element:                                | 50,000 BTU propane heating element                              |
| Pilot:                                          | Electronic fuel ignitions with 100% safety shut down capability |
| Insulation:                                     | High efficiency insulation and reflective metal for maximizing  |
|                                                 | fuel economy                                                    |
| Construction:                                   | All welded steel; 16 gauge skin, 14 gauge funnel, 20 gauge      |
|                                                 | opening lid                                                     |
| Weight:                                         | 340 lbs.                                                        |
| Agitation:                                      | 360° hand agitation paddle                                      |
| Specifications subject to change without notice |                                                                 |