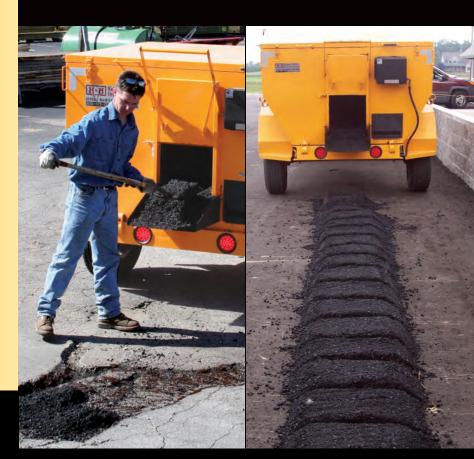

Dual shovel/took rack. Automatic LP changeover regulator. Thermostatically controlled heat with 100% safety shut down.

Reclaimer: When new asphalt is unavailable, stockpiled or used material can be used. Within 12 hours the hard, cold chunked asphalt is reclaimed to hot mix.