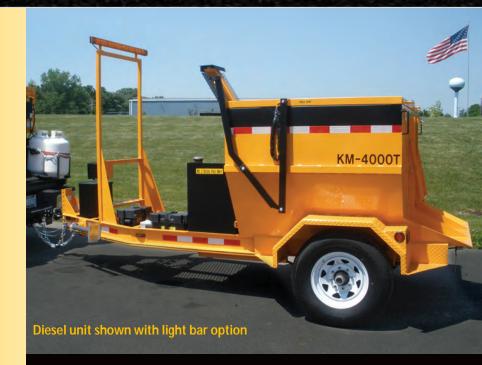

## 2-Ton Trailer Mounted Asphalt Hot Box KM 4000T

## **KM 4000T 2-Ton Trailer Mounted Asphalt Hot Boxes**

Two ton asphalt capacity trailer unit. Asphalt hotbox reclaimer allows asphalt to be maintained at working temperature for up to 3 days.

Insulated, gravity feed shovel port

Dual shovel/took rack. Automatic LP changeover regulator. Thermostatically controlled heat with 100% safety shut down.

Reclaimer: When new asphalt is unavailable, stockpiled or used material can be used. Within 12 hours the hard, cold chunked asphalt is reclaimed to hot mix.

## **KM 4000T Specifications**

| Capacity of asphalt: | 4,000 lbs. of material                             |
|----------------------|----------------------------------------------------|
| Heating element:     | 58,000 BTU propane                                 |
|                      | 105,000 BTU optional diesel burner                 |
| Fuel supply:         | Two (2) 30 lb. cylinders                           |
|                      | 25 gallon fuel tank with #2 diesel fuel (option)   |
| Pilot:               | Electronic fuel ignition with 100%                 |
|                      | safety shut down capability                        |
| Filling door:        | Single high temperature insulated lid with         |
|                      | adjustable lock down latches for secure loads.     |
|                      | Includes gas spring open assist, single            |
|                      | cantilever opening handle                          |
| Shovel port:         | Single insulated door on sliding track,            |
|                      | 17" W x 17" H                                      |
| Dimensions:          | 156" L x 96" W x 70" H                             |
| Construction:        | All welded steel, triple welded construction 16    |
|                      | gauge skin, 12 gauge asphalt compartment           |
| Capacity (trailer):  | 7,000 lbs. GVWR                                    |
| Axle:                | Single 7,000 lb. TORFLEX, standard electric brakes |
| Tires and wheels:    | 3,520 lbs. LR E (each)                             |
| Weight:              | 2,180 lbs. (including optional tack tank, solvent  |
|                      | tank and torch)                                    |