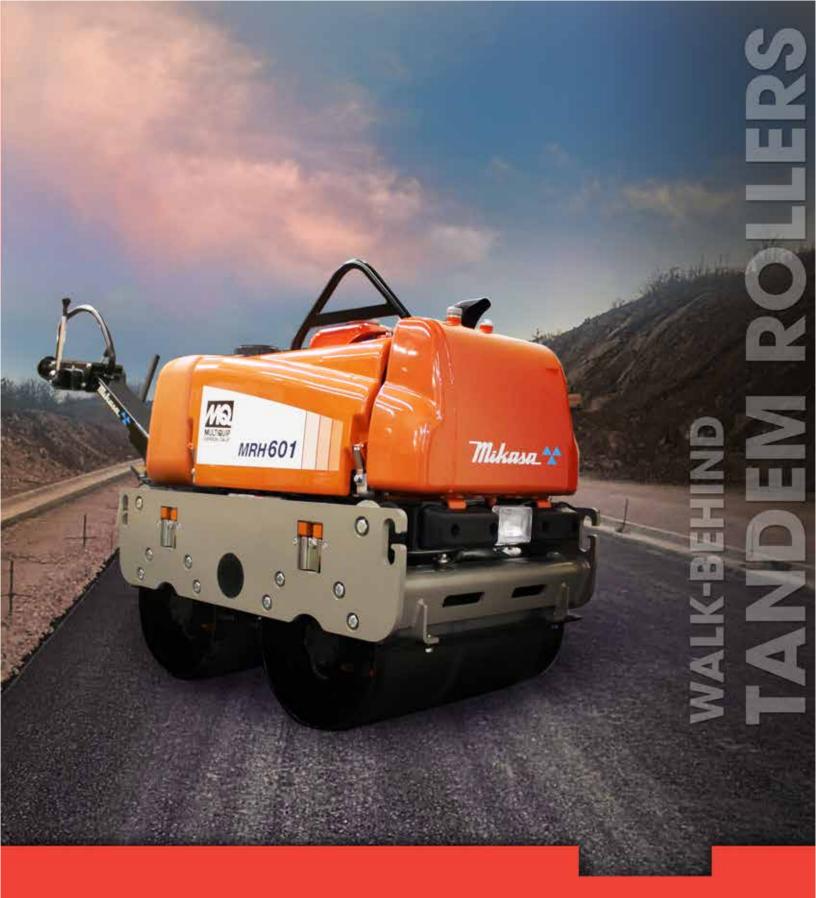

Make a lasting impression.

The MQ Mikasa MRH-Series walk behind tandem rollers are designed to meet contractor expectations for dependability and ease of use. These versatile rollers are compact and powerful enough to handle the toughest asphalt and soil applications.

- Engine options Honda gasoline or Kubota diesel liquid cooled engines.
- Hydraulic drive system provides smooth machine operation.
- Automatic shut-off button located at the top of the handle keeps the operator safe when actuated.
- Hourmeter measures runtime
- Electromagnetic clutch for fast and smooth engagement of vibrator function.
- Plastic Water tank eliminates rust.
- Fold-up guide handle for easy transport and storage.
- Narrow profile for less than one-inch wall clearance.